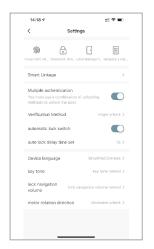

### **5.3 Function Description**

Under Tuya smart APP interface, you can see the features for the smart locks, such as Memeber /unlock records and settings etc.

## 5.8 Smart Linkage and Settings

Under the settings, you can click the smart linkage for more scene and more options for the features upon the using condition.