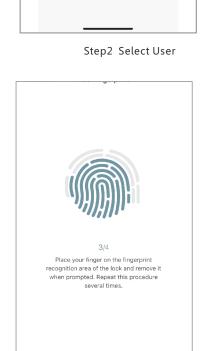

Fingerprint Management

Select User

Step3: Start Capturing

Step 4: 4 Times and done

11