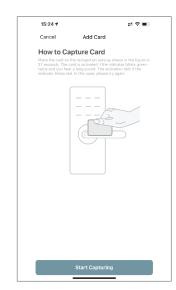

#### 5.6 Add User Card

Under Tuya smart APP setting, you can click the card Management and add the card.

Step1: Click Add Card

Step2: Select User

Step3: Tap Card on the keypad induction area