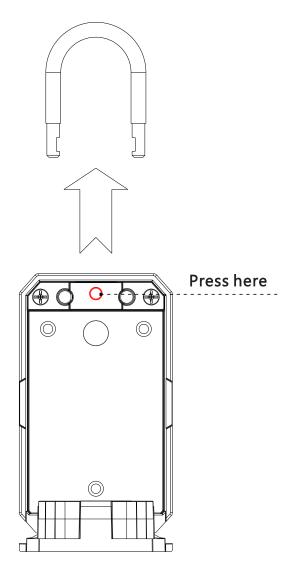

# **B** RESET TO FACTORY STATE

1.Long press the reset button 2 seconds 2 Sound tip: "Please enter the initialization password." 3 Press 000# to finish the reset.

4. Factory state password: 123456

**Reset Button** 

# 4.2 HUNG WITH THE CYLINDRICAL LOCK

4.2.1 Press the button inside the box as above, take off the hook.

4.2.2 Insert the shakle into the hole on the box above, fasten with the cylindrical lock.