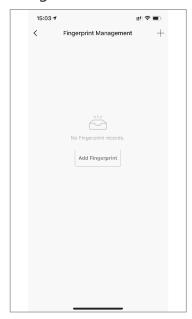

## **5.4 Add User Fingerprint**

Under Tuya smart APP setting, you can click the fingerprint management and add the fingerprint.

Step1: Click Add Fingerprint

Add Fingerprint

How to Capture Fingerprint

15:03 7