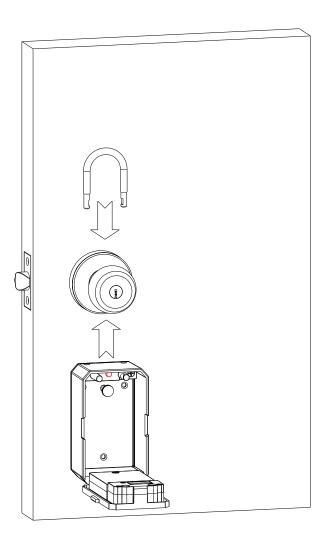

# 4.2 HUNG WITH THE CYLINDRICAL LOCK

4.2.1 Press the button inside the box as above, take off the hook.

4.2.2 Insert the shakle into the hole on the box above, fasten with the cylindrical lock.