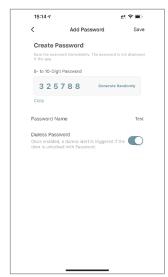

#### 5.5 Add User Password

Under Tuya smart APP setting, you can click the password management and add the password.

Step1: Click Add Password

Step2: Select User

Step3: Generate Password