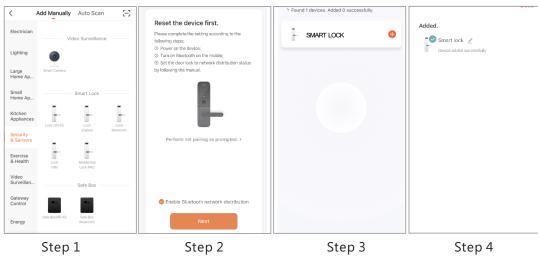

# 5.2 Intelligent Configuration

Please run the Tuya smart APP and choose the Bluetooth lock under the "Security&Sensors".

Choose Lock (Bluetooth)

Activate the keypad Click "Next"

Find the lock Click the Plus

Done