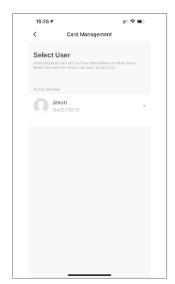

#### 5.6 Add User Card

Under Tuya smart APP setting, you can click the card Management and add the card.

Step1: Click Add Card

Step2: Select User

Step3: Tap Card on the keypad induction area