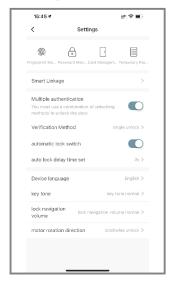

## 5.8 Smart Linkage and Settings

Under the settings, you can click the smart linkage for more scene and more options for the features upon the using condition.