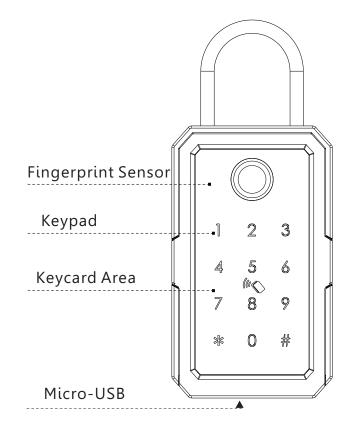

# **B** RESET TO FACTORY STATE

1.Long press the reset button 2 seconds 2 Sound tip: "Please enter the initialization password." 3 Press 000# to finish the reset.

4. Factory state password: 123456

**Reset Button** 