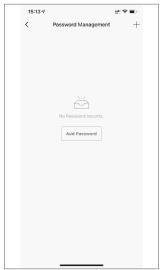

#### 5.5 Add User Password

Under Tuya smart APP setting, you can click the password management and add the password.

Step1: Click Add Password

Step2: Select User

Step3: Generate Password