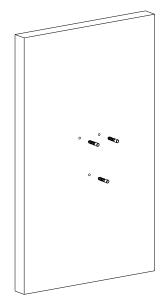

# 4.1.1Drill 3 holes with the key box

4.1.2 Punch the plastic expansion plug into the hole.

4.1.3 Fix the key box with the screws, test the lock with 4pcs AAA batteries.