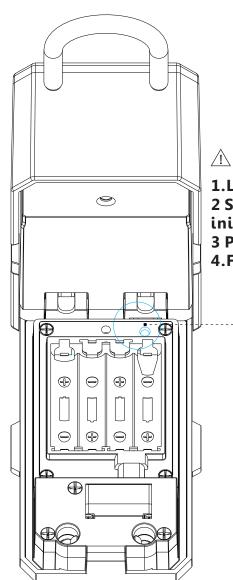

# **B** RESET TO FACTORY STATE

1.Long press the reset button 2 seconds 2 Sound tip: "Please enter the initialization password." 3 Press 000# to finish the reset.

4. Factory state password: 123456

**Reset Button** 