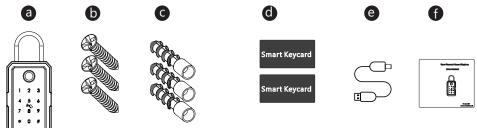

# PACKING ACCESSORIES

Please check the packing box and accessories when you got the item in hand.

ST4x20 Expansion Plug Epoxy Card USB Cable Manual