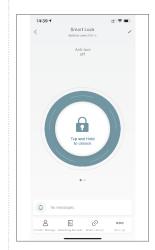

### **5.3 Function Description**

Under Tuya smart APP interface, you can see the features for the smart locks, such as Memeber /unlock records and settings etc.