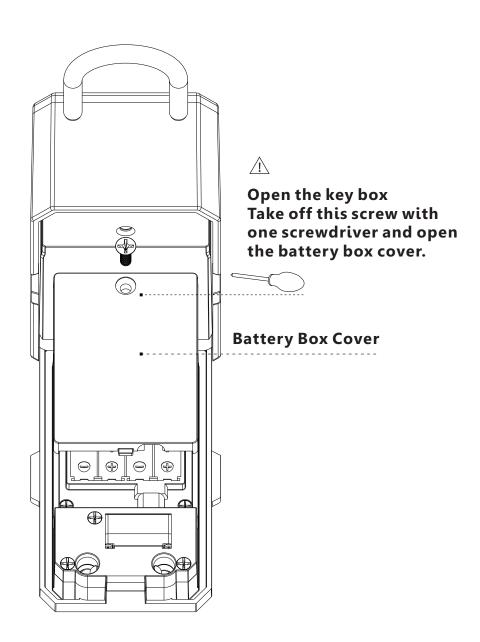

# 4.1.1Drill 3 holes with the key box

4.1.2 Punch the plastic expansion plug into the hole.

4.1.3 Fix the key box with the screws, test the lock with 4pcs AAA batteries.