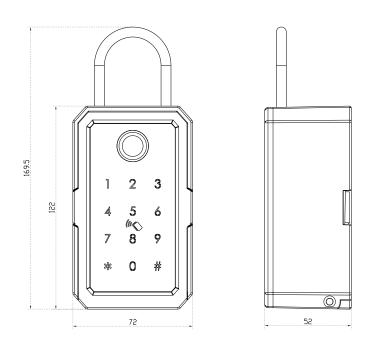

### **User Manual-Smart Keybox**

#### **TUYA BLE VERSION**



# PACKING ACCESSORIES

Please check the packing box and accessories when you got the item in hand.



ST4x20 Expansion Plug Epoxy Card USB Cable Manual

# **2** PRODUCT SPECIFICATION



#### **DIMENSION**



# **B** RESET TO FACTORY STATE





1.Long press the reset button 2 seconds 2 Sound tip: "Please enter the initialization password." 3 Press 000# to finish the reset.

4. Factory state password: 123456

**Reset Button** 

### **4** INSTALLATION DEMO

According to the usage condition, you can fix the key box on the wall or hang with the cylindrical lock.

### **4.1 INSTALL ON THE WALL**



# 4.1.1Drill 3 holes with the key box



4.1.2 Punch the plastic expansion plug into the hole.



4.1.3 Fix the key box with the screws, test the lock with 4pcs AAA batteries.

# 4.2 HUNG WITH THE CYLINDRICAL LOCK



4.2.1 Press the button inside the box as above, take off the hook.



4.2.2 Insert the shakle into the hole on the box above, fasten with the cylindrical lock.

# 5. Tuya APP Settings

Plea