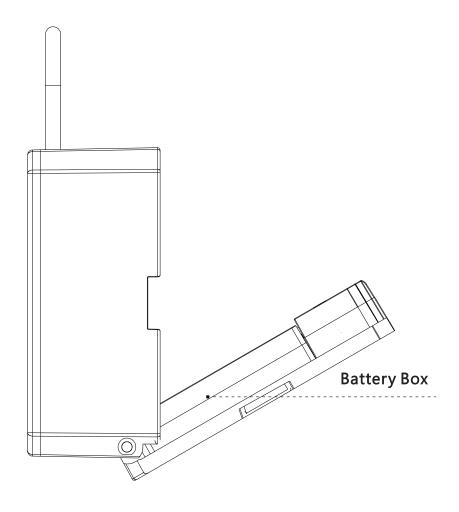

### **User Manual-Smart Keybox**

#### **TUYA BLE VERSION**



# PACKING ACCESSORIES

Please check the packing box and accessories when you got the item in hand.



ST4x20 Expansion Plug Epoxy Card USB Cable Manual

# **2** PRODUCT SPECIFICATION



#### **DIMENSION**



# **B** RESET TO FACTORY STATE





1.Long press the reset button 2 seconds 2 Sound tip: "Please enter the initialization password." 3 Press 000# to finish the reset.

4. Factory state password: 123456

**Reset Button** 

### **4** INSTALLATION DEMO

According to the usage condition, you can fix the key box on the wall or hang with the cylindrical lock.

### **4.1 INSTALL ON THE WALL**



# 4.1.1Drill 3 holes with the key box



4.1.2 Punch the plastic expansion plug into the hole.



4.1.3 Fix the key box with the screws, test the lock with 4pcs AAA batteries.

# 4.2 HUNG WITH THE CYLINDRICAL LOCK



4.2.1 Press the button inside the box as above, take off the hook.



4.2.2 Insert the shakle into the hole on the box above, fasten with the cylindrical lock.

# 5. Tuya APP Settings

Please download the Tuyasmart or Smart life on Apple store or Google play, also you can scan the QR code below to download the APP directly.





5.1 Please register one account with your E-mail or mobile number.



Register Brazil test@abcd.com **Get Verification Code** I Agree <u>User Agreement</u> and <u>Privacy Policy</u>

5.1.2 Enter mobile or mail 5.1.1 Sign Up Get Verification Code





5.1.3 Enter the code sent to your mail or mobile

5.1.4 Set password and login

# 5.2 Intelligent