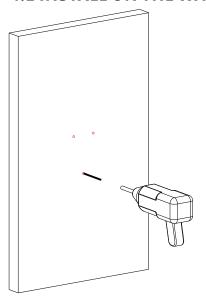

# 4.1.1Drill 3 holes with the key box

4.1.2 Punch the plastic expansion plug into the hole.

4.1.3 Fix the key box with the screws, test the lock with 4pcs AAA batteries.