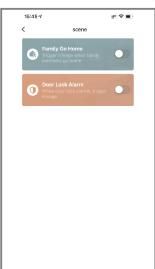

## 5.8 Smart Linkage and Settings

Under the settings, you can click the smart linkage for more scene and more options for the features upon the using condition.