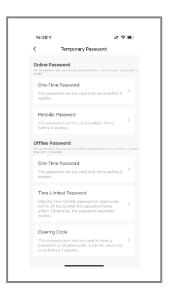

#### 5.7 Issue Dynamic or Temporary Password

Under Tuya smart APP interface, you can click the "Obtain Dynamic Password" to generate one dynamic password, which you shall use it on the lock within 5 minutes. You can issue temporary password under the Settings-Temporary Password as below: