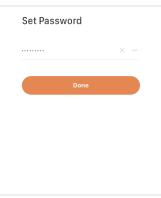

# 4.1.1Drill 3 holes with the key box



4.1.2 Punch the plastic expansion plug into the hole.



4.1.3 Fix the key box with the screws, test the lock with 4pcs AAA batteries.

# 4.2 HUNG WITH THE CYLINDRICAL LOCK



4.2.1 Press the button inside the box as above, take off the hook.



4.2.2 Insert the shakle into the hole on the box above, fasten with the cylindrical lock.

# 5. Tuya APP Settings

Please download the Tuyasmart or Smart life on Apple store or Google play, also you can scan the QR code below to download the APP directly.





5.1 Please register one account with your E-mail or mobile number.



Register Brazil test@abcd.com **Get Verification Code** I Agree <u>User Agreement</u> and <u>Privacy Policy</u>

5.1.2 Enter mobile or mail 5.1.1 Sign Up Get Verification Code





5.1.3 Enter the code sent to your mail or mobile

5.1.4 Set password and login

# 5.2 Intelligent Configuration

Please run the Tuya smart APP and choose the Bluetooth lock under the "Security&Sensors".



Choose Lock (Bluetooth)

Activate the keypad Click "Next"

Find the lock Click the Plus

Done

### **5.3 Function Description**

Under Tuya smart APP interface, you can see the features for the smart locks, such as Memeber /unlock records and settings etc.





## **5.4 Add User Fingerprint**

Under Tuya smart APP setting, you can click the fingerprint management and add the fingerprint.



Step1: Click Add Fingerprint

Add Fingerprint

How to Capture Fingerprint

15:03 7



Fingerprint Management

Select User

Step3: Start Capturing

Step 4: 4 Times and done

11

#### 5.5 Add User Pas