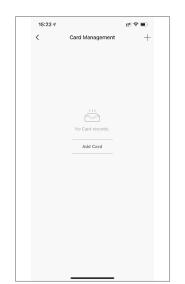

#### 5.6 Add User Card

Under Tuya smart APP setting, you can click the card Management and add the card.

Step1: Click Add Card

Step2: Select User

Step3: Tap Card on the keypad induction area