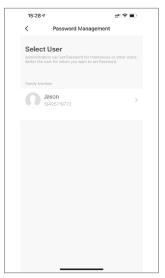

#### 5.5 Add User Password

Under Tuya smart APP setting, you can click the password management and add the password.

Step1: Click Add Password

Step2: Select User

Step3: Generate Password