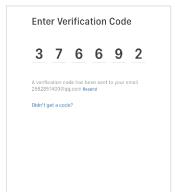

Register Brazil test@abcd.com **Get Verification Code** I Agree <u>User Agreement</u> and <u>Privacy Policy</u>

5.1.2 Enter mobile or mail 5.1.1 Sign Up Get Verification Code

5.1.3 Enter the code sent to your mail or mobile