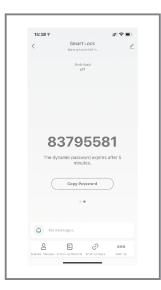

#### 5.7 Issue Dynamic or Temporary Password

Under Tuya smart APP interface, you can click the "Obtain Dynamic Password" to generate one dynamic password, which you shall use it on the lock within 5 minutes. You can issue temporary password under the Settings-Temporary Password as below: